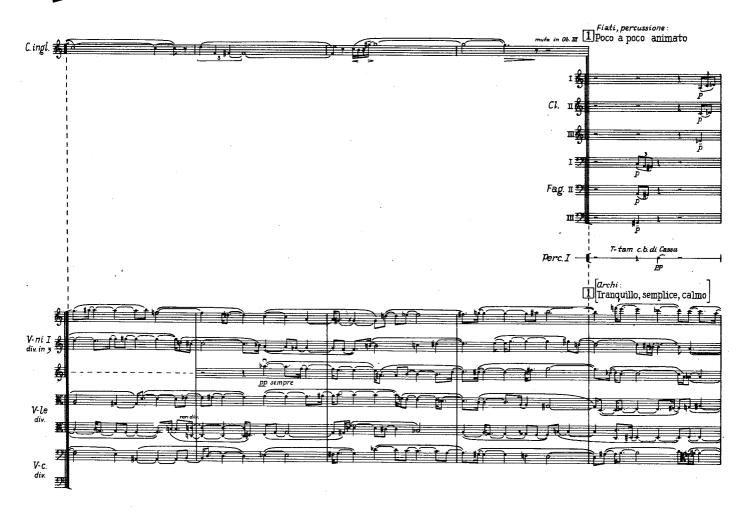

\*\*) Ottoni: Дънхание берется по усмотрению исполнителей.

\*\*\*) Percussione II-V: нота с крестиком на штиле (‡)—удар по коже и ободу одновременно (rim shot); нота над ниткой (‡)—удар в центр инструмента (al centro);

нота под ниткой (¬)— удар у края инструмента (al margine).

С 7658 к

**8** K

с 7658 к

ЭПИЗОД II: НОКТЮРН