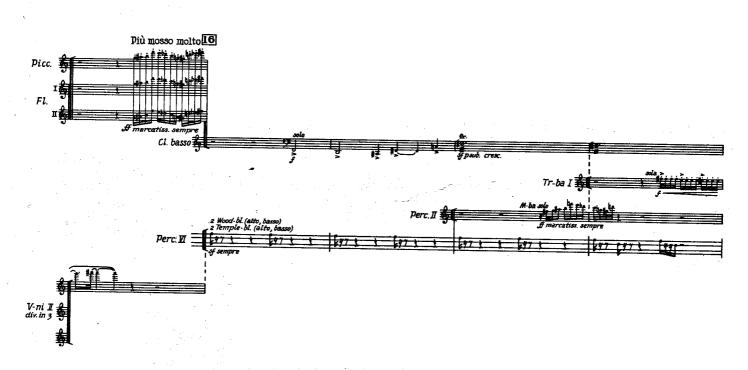

\*\*) Ottoni: Дънхание берется по усмотрению исполнителей.

\*\*\*) Percussione II-V: нота с крестиком на штиле (‡)—удар по коже и ободу одновременно (rim shot); нота над ниткой (‡)—удар в центр инструмента (al centro);

нота под ниткой (¬)— удар у края инструмента (al margine).

С 7658 к

**8** K

с 7658 к

ЭПИЗОД II: НОКТЮРН