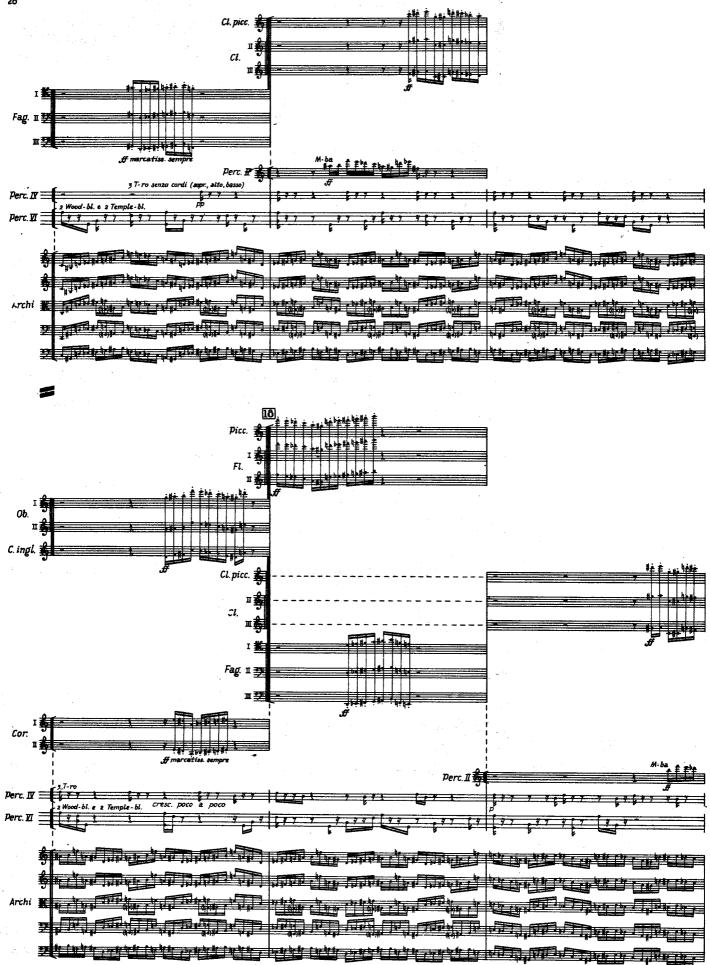

\*\*) Ottoni: Дънхание берется по усмотрению исполнителей.

\*\*\*) Percussione II-V: нота с крестиком на штиле (‡)—удар по коже и ободу одновременно (rim shot); нота над ниткой (‡)—удар в центр инструмента (al centro);

нота под ниткой (¬)— удар у края инструмента (al margine).

С 7658 к

**8** K

с 7658 к

ЭПИЗОД II: НОКТЮРН