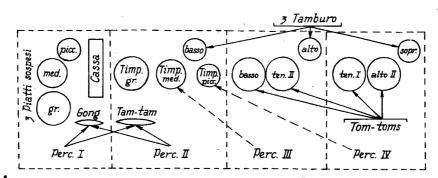

### Исходное расположение PERCUSSIONE I-IV:

### Примечание:

- 1. Gong и Tam-tam-общие для Perc. I и Perc. II инструменты;
- 2. В первом эпизоде Perc III играет также на Timpano med., Perc. IV на Timpano picc.;
- 3. 6 Tom-toms должны быть распределены по два между Регс.III, IV, V. После 21 их группирует вокруг себя Регс.III.
- 4. 3 Tamburi должны быть распределены по одному между Perc. II, III, IV. После 8 их группирует вокруг себя Perc. IV.