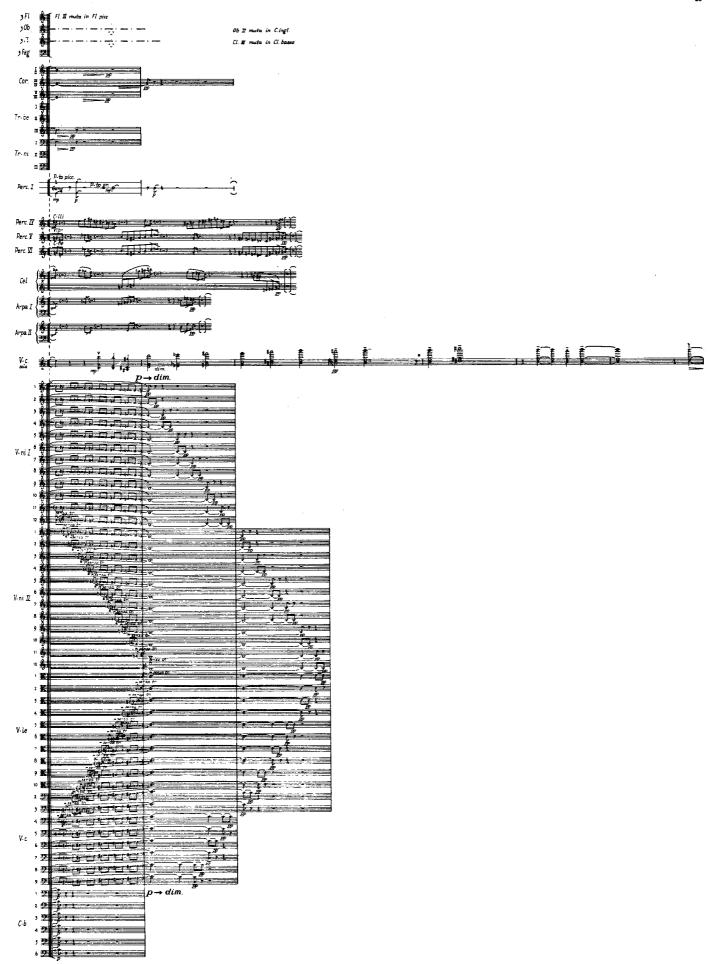

\*\*) Ottoni: Дънхание берется по усмотрению исполнителей.

\*\*\*) Percussione II-V: нота с крестиком на штиле (‡)—удар по коже и ободу одновременно (rim shot); нота над ниткой (‡)—удар в центр инструмента (al centro);

нота под ниткой (¬)— удар у края инструмента (al margine).

С 7658 к

**8** K

с 7658 к

ЭПИЗОД II: НОКТЮРН