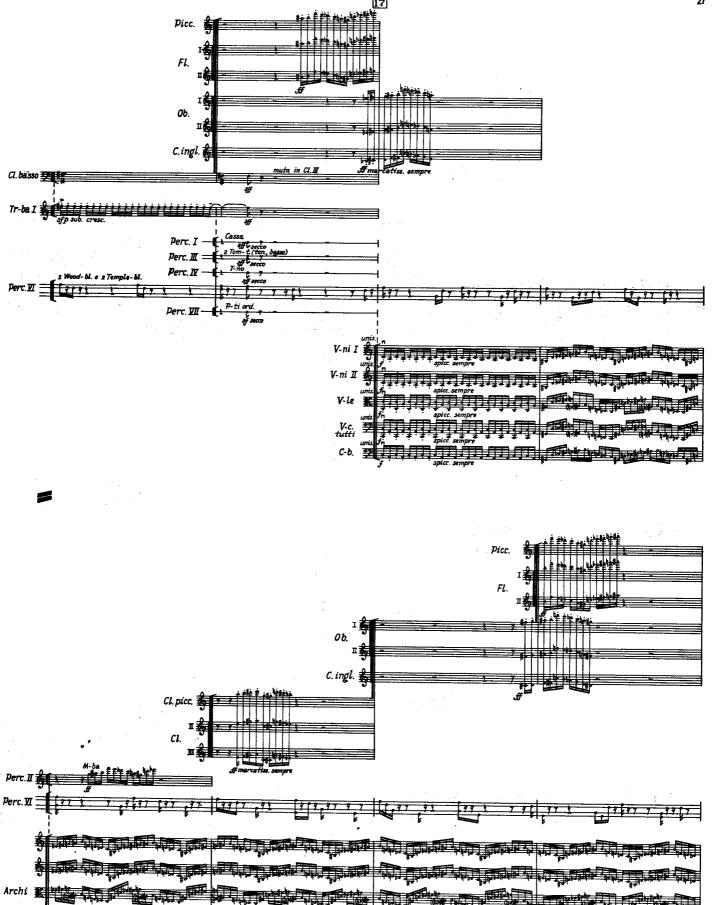

\*\*) Ottoni: Дънхание берется по усмотрению исполнителей.

\*\*\*) Percussione II-V: нота с крестиком на штиле (‡)—удар по коже и ободу одновременно (rim shot); нота над ниткой (‡)—удар в центр инструмента (al centro);

нота под ниткой (¬)— удар у края инструмента (al margine).

С 7658 к

**8** K

с 7658 к

ЭПИЗОД II: НОКТЮРН