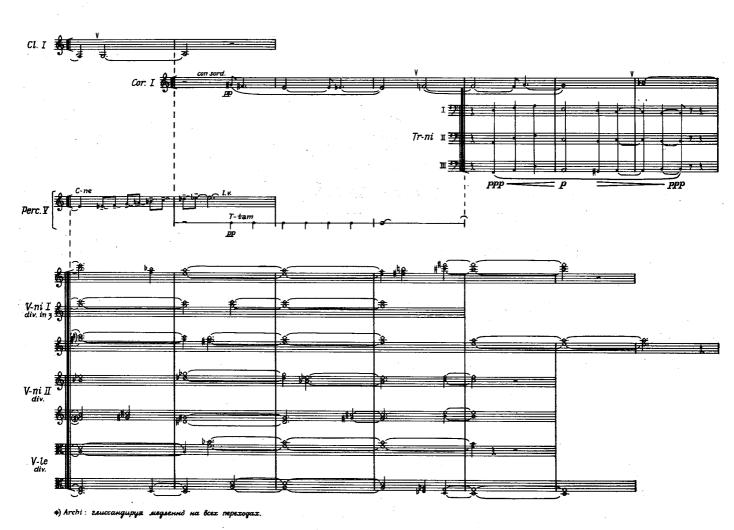

днако каждый такой раздел предполагает свои особенности исполнения, что отражено в нотации:

- 1. [ | | | ] начало и окончание участка приблизительны (индивидуальны) в пределах квадратных скобок. Группы нот должны быть свободно расположены внутри соответствующих тактовых делений.
- 3. То продолжение. Участок заканчивается индивидуально, после того как сыграны все группы нот. Дальнейшее вступление—по знаку дирижера.
- 4. одновременное начало с указанной доли и свободное продолжение. Окончание—индивидуальное (после того как сыграны все группы нот), но не выходящее за грань квадратных скобок. Для ориентировки в продолжительности участка пунктиром указаны тактовые деления (безотносительно к какому-либо потактовому распределению групп).

# КИЕВ симфоническая хроника (1981)





























а) Меная напряжение губ, осуществлять медленное глиссандирование вокруг указанного звука (4, #, b) в сторону понижения (4, #, b) и повышения (4, #, b) н интервал до малой терции для каждого из направлений.















\*) Перед колоколами должен быть установлен югается перед 🔞 и выхыогается в 📆.



с 7658 к











## Содержание

| 1. B | Вечный          | бой   |   |  | • |  |
|------|-----------------|-------|---|--|---|--|
| 2. H | <b>І</b> октюрн |       | • |  |   |  |
| 3. H | Іаплыв          | ÷     |   |  |   |  |
| 4. C | Свет Р          | одины |   |  |   |  |

#### Нотное издание

ГЕОРГИЙ ПЕТРОВИЧ ДМИТРИЕВ
ВТОРАЯ СИМФОНИЯ «НА ПОЛЕ КУЛИКОВОМ»
СИМФОНИЧЕСКАЯ ХРОНИКА «КИЕВ»
Для большого симфонического оркестра
Партитура

Редактор О. Кузина. Лит. редактор Е. Дукалова Ху