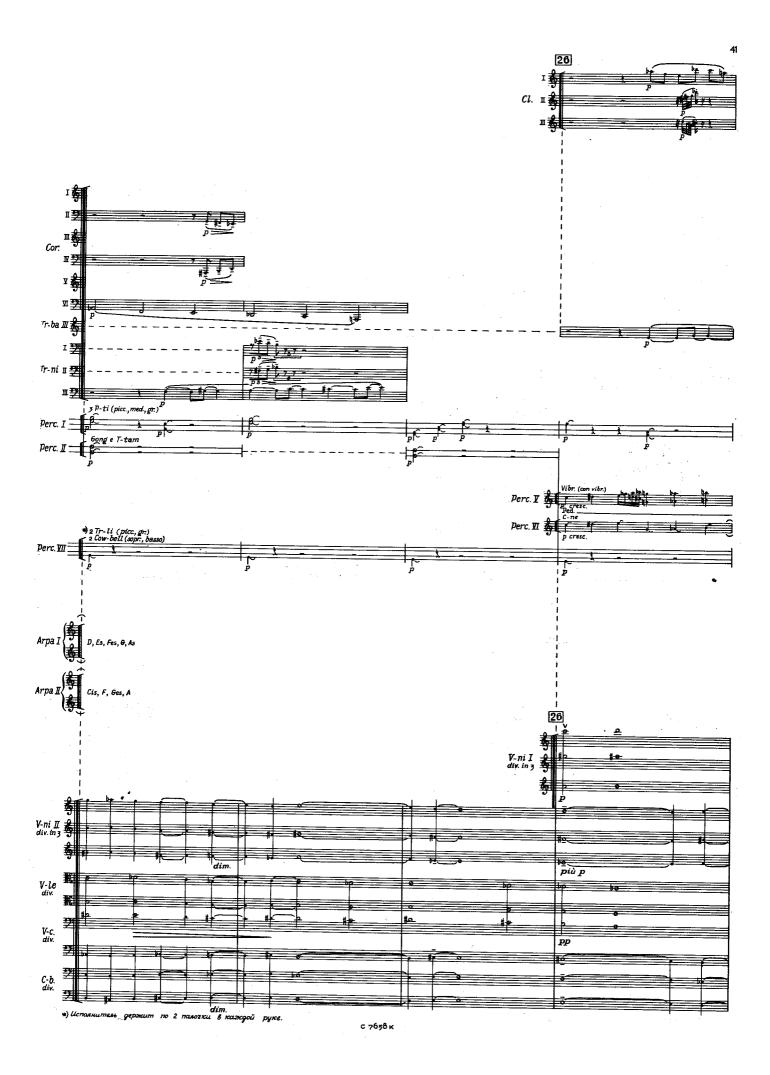

нота под ниткой (¬)— удар у края инструмента (al margine).

С 7658 к

**8** K

с 7658 к

ЭПИЗОД II: НОКТЮРН