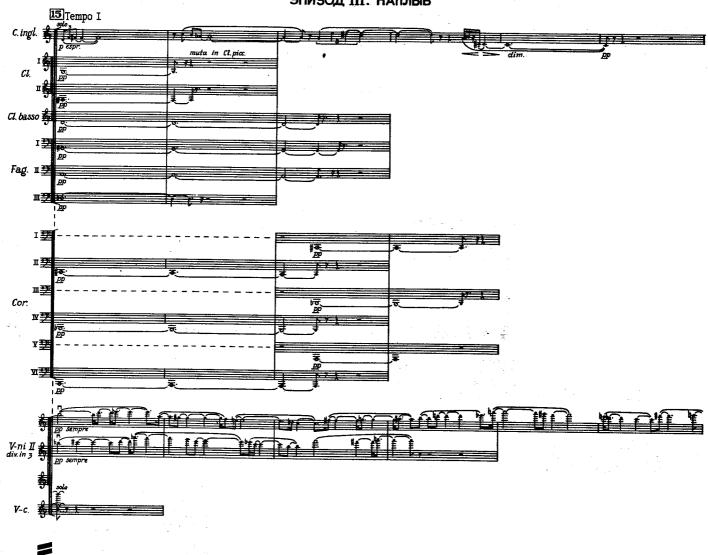

V. После 21 их группирует вокруг себя Регс.III.
- 4. 3 Tamburi должны быть распределены по одному между Perc. II, III, IV. После 8 их группирует вокруг себя Perc. IV.

# ВТОРАЯ СИМФОНИЯ

НА ПОЛЕ КУЛИКОВОМ (по мотивам цикла стихотворений А. Блока) в 4-х эпи зодах для симфонического оркестра (1979)

Г. Дмитриев

"О Гусь моя! Жена моя! До боли Flam ясен болгий путь!" (А Блок "На поле Куликовом")











\*\*) Ottoni: Дънхание берется по усмотрению исполнителей.

\*\*\*) Percussione II-V: нота с крестиком на штиле (‡)—удар по коже и ободу одновременно (rim shot); нота над ниткой (‡)—удар в центр инструмента (al centro);

нота под ниткой (¬)— удар у края инструмента (al margine).

С 7658 к









**8** K















с 7658 к



ЭПИЗОД II: НОКТЮРН

















## ЭПИЗОД III: НАПЛЫВ

























= "

=











# эпизод №: свет родины







C 7658 K





с 7658 к















### ORCHESTRA

Piccolo 2 Flauti 3 Oboi 3 Clarinetti (B) (Clarinetto I=Saxofono alto (Es)) 2 Fagotti Contrafagotto 4 Corni (F) 3 Trombe (B) 3 Tromboni Tuba Percussione I: Timpani, Marimbafono, Campane Percussione II: 2 Tamburo (soprano, alto), 2 Bonghi (soprano, alto), 2 Wood-blocks, Campanelli Percussione III: Piatto sospeso, 3 Tom-toms (soprano, tenore, basso), Vibrafono Percussione IV: Cassa, Piatti ordinari, 2 Temple-blocks, Drums: Tamburo, Piatto sospeso, Charleston, Cassa Percussione V: Tam-tam, Raganella, Campane tubulare Violini I Violini II Viole Violoncelli Contrabassi (в том числе пятиструнные)

Примечание: В партитуре есть участки партий, которые должны исполняться своб