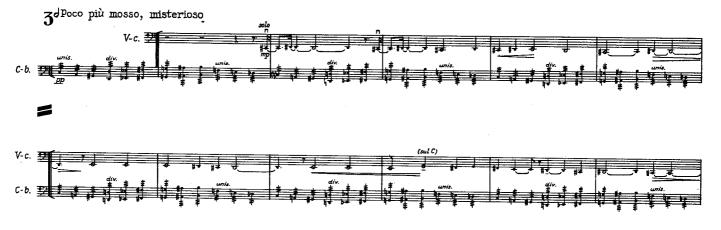

аспределены по два между Регс.III, IV, V. После 21 их группирует вокруг себя Регс.III.
- 4. 3 Tamburi должны быть распределены по одному между Perc. II, III, IV. После 8 их группирует вокруг себя Perc. IV.

# ВТОРАЯ СИМФОНИЯ

НА ПОЛЕ КУЛИКОВОМ (по мотивам цикла стихотворений А. Блока) в 4-х эпи зодах для симфонического оркестра (1979)

Г. Дмитриев

"О Гусь моя! Жена моя! До боли Flam ясен болгий путь!" (А Блок "На поле Куликовом")











\*\*) Ottoni: Дънхание берется по усмотрению исполнителей.

\*\*\*) Percussione II-V: нота с крестиком на штиле (‡)—удар по коже и ободу одновременно (rim shot); нота над ниткой (‡)—удар в центр инструмента (al centro);

нота под ниткой (¬)— удар у края инструмента (al margine).

С 7658 к









**8** K















с 7658 к



ЭПИЗОД II: НОКТЮРН

















## ЭПИЗОД III: НАПЛЫВ

























= "

=











# эпизод №: свет родины







C 7658 K





с 7658 к















### ORCHESTRA

Piccolo 2 Flauti 3 Oboi 3 Clarinetti (B) (Clarinetto I=Saxofono alto (Es)) 2 Fagotti Contrafagotto 4 Corni (F) 3 Trombe (B) 3 Tromboni Tuba Percussione I: Timpani, Marimbafono, Campane Percussione II: 2 Tamburo (soprano, alto), 2 Bonghi (soprano, alto), 2 Wood-blocks, Campanelli Percussione III: Piatto sospeso, 3 Tom-toms (soprano, tenore, basso), Vibrafono Percussione IV: Cassa, Piatti ordinari, 2 Temple-blocks, Drums: Tamburo, Piatto sospeso, Charleston, Cassa Percussione V: Tam-tam, Raganella, Campane tubulare Violini I Violini II Viole Violoncelli Contrabassi (в том числе пятиструнные)

Примечание: В партитуре есть участки