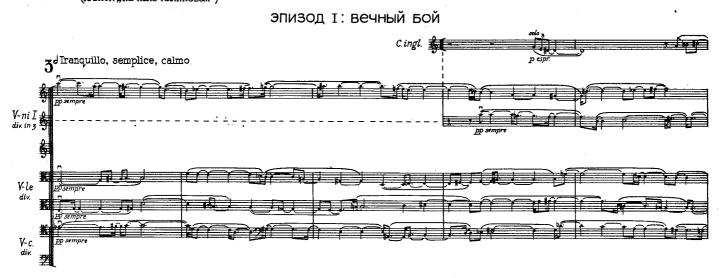

# ВТОРАЯ СИМФОНИЯ

НА ПОЛЕ КУЛИКОВОМ (по мотивам цикла стихотворений А. Блока) в 4-х эпи зодах для симфонического оркестра (1979)

Г. Дмитриев

"О Гусь моя! Жена моя! До боли Flam ясен болгий путь!" (А Блок "На поле Куликовом")