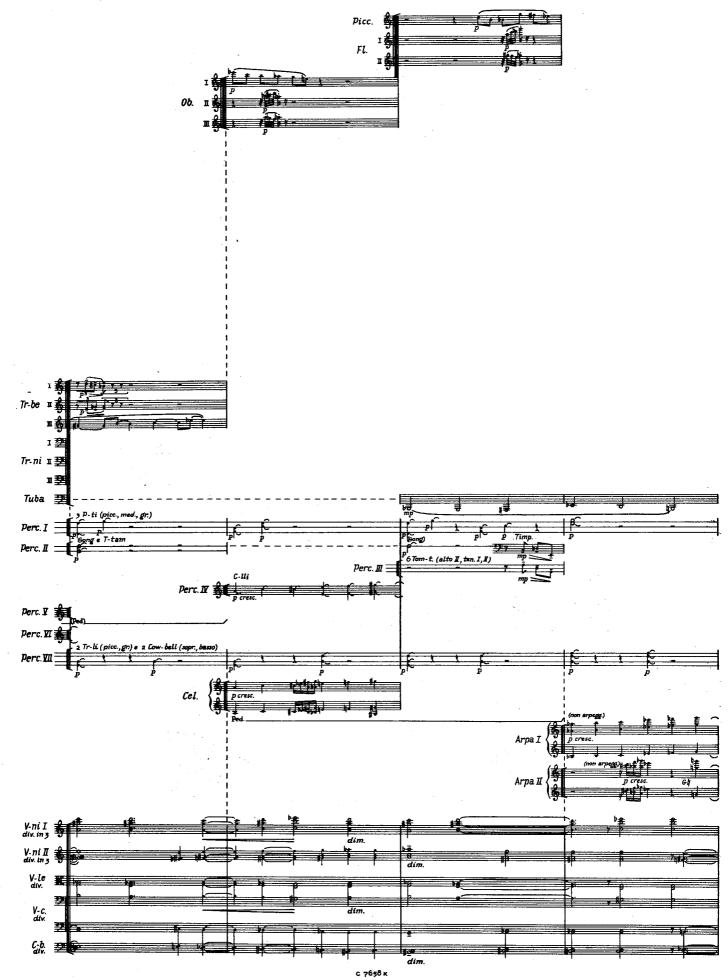

нота под ниткой (¬)— удар у края инструмента (al margine).

С 7658 к

**8** K

с 7658 к

ЭПИЗОД II: НОКТЮРН