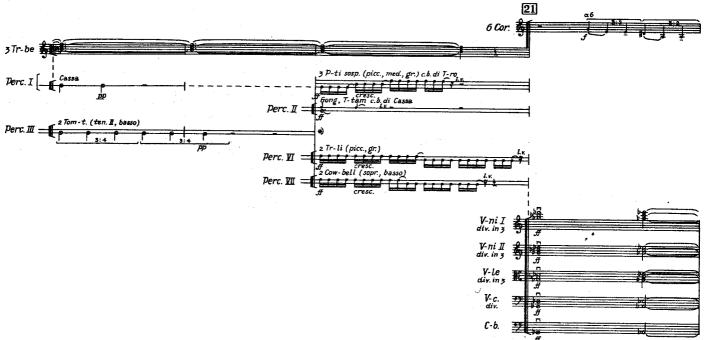

\*\*) Ottoni: Дънхание берется по усмотрению исполнителей.

\*\*\*) Percussione II-V: нота с крестиком на штиле (‡)—удар по коже и ободу одновременно (rim shot); нота над ниткой (‡)—удар в центр инструмента (al centro);

нота под ниткой (¬)— удар у края инструмента (al margine).

С 7658 к

**8** K

с 7658 к

ЭПИЗОД II: НОКТЮРН