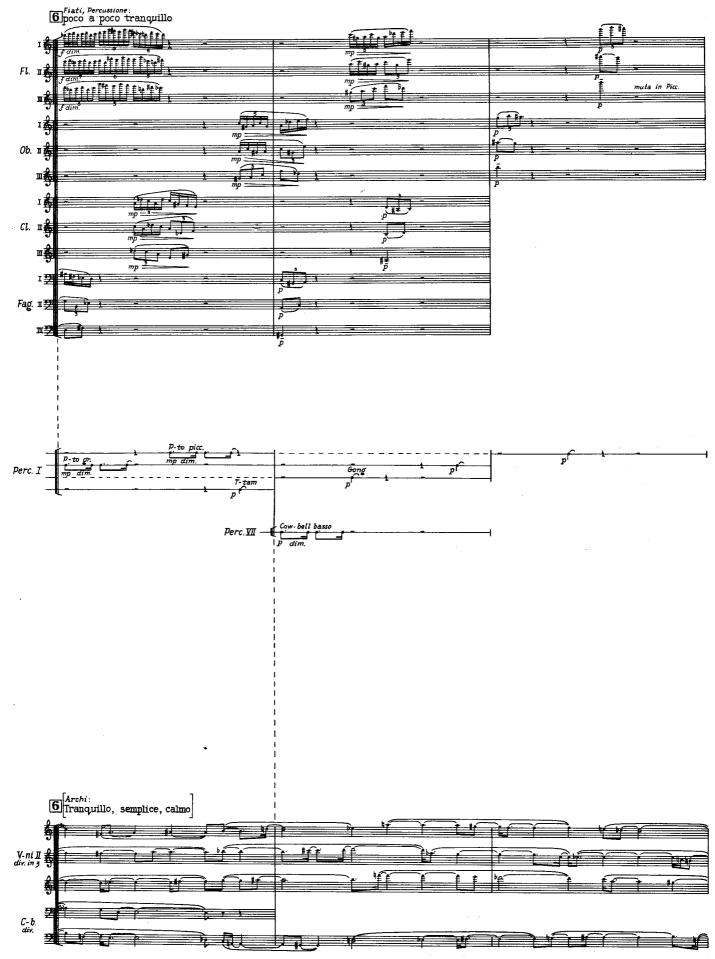

нота под ниткой (¬)— удар у края инструмента (al margine).

С 7658 к

**8** K

с 7658 к

ЭПИЗОД II: НОКТЮРН