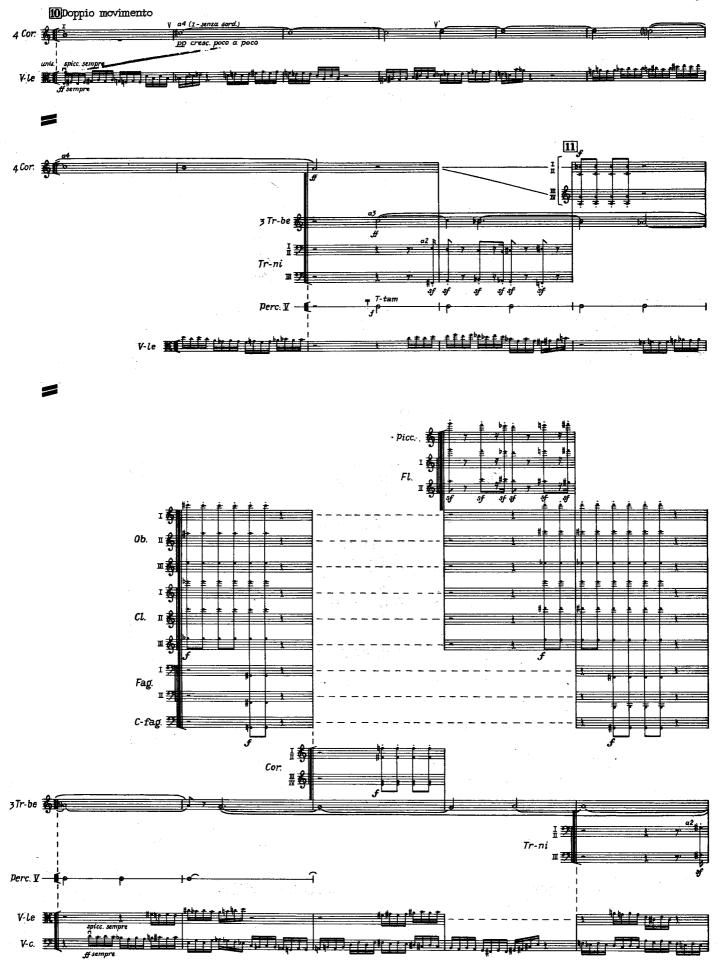

ако каждый такой раздел предполагает свои особенности исполнения, что отражено в нотации:

- 1. [ | | | ] начало и окончание участка приблизительны (индивидуальны) в пределах квадратных скобок. Группы нот должны быть свободно расположены внутри соответствующих тактовых делений.
- 3. То продолжение. Участок заканчивается индивидуально, после того как сыграны все группы нот. Дальнейшее вступление—по знаку дирижера.
- 4. одновременное начало с указанной доли и свободное продолжение. Окончание—индивидуальное (после того как сыграны все группы нот), но не выходящее за грань квадратных скобок. Для ориентировки в продолжительности участка пунктиром указаны тактовые деления (безотносительно к какому-либо потактовому распределению групп).

# КИЕВ симфоническая хроника (1981)





























а) Меная напряжение губ, осуществлять медленное глиссандирование вокруг указанного звука (4, #, b) в сторону понижения (4, #, b) и повышения (4, #, b) н интервал до малой терции для каждого из направлений.















\*) Перед колоколами должен быть установлен югается перед 🔞 и выхыогается в 📆.



с 7658 к











## Содержание

| 1. B | Вечный          | бой   |   |  | • |  |
|------|-----------------|-------|---|--|---|--|
| 2. H | <b>І</b> октюрн |       | • |  |   |  |
| 3. H | Іаплыв          | ÷     |   |  |   |  |
| 4. C | Свет Р          | одины |   |  |   |  |

#### Нотное издание

ГЕОРГИЙ ПЕТРОВИЧ ДМИТРИЕВ
ВТОРАЯ СИМФОНИЯ «НА ПОЛЕ КУЛИКОВОМ»
СИМФОНИЧЕСКАЯ ХРОНИКА «КИЕВ»
Для большого симфонического оркестра
Партитура

Редактор О. Кузина. Лит. редактор Е. Дукалова Худо