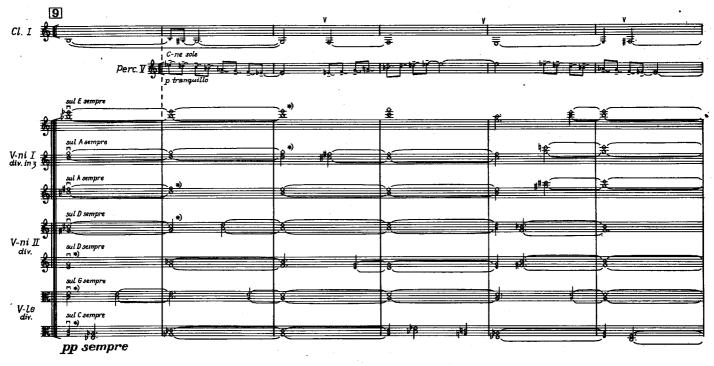

нота под ниткой (¬)— удар у края инструмента (al margine).

С 7658 к

**8** K

с 7658 к

ЭПИЗОД II: НОКТЮРН

## ЭПИЗОД III: НАПЛЫВ

= "

=