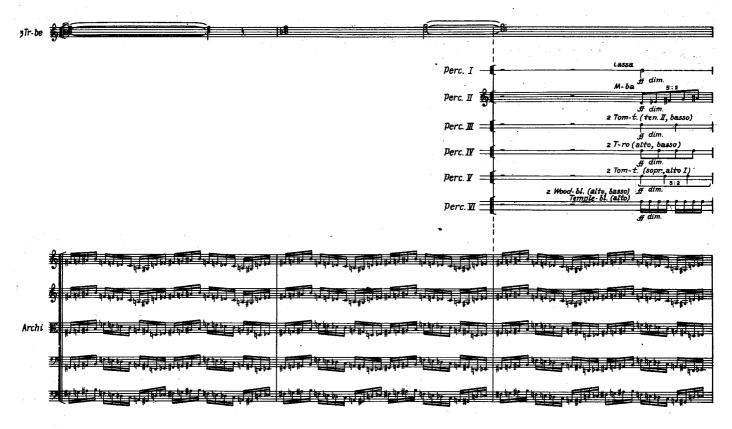

\*\*) Ottoni: Дънхание берется по усмотрению исполнителей.

\*\*\*) Percussione II-V: нота с крестиком на штиле (‡)—удар по коже и ободу одновременно (rim shot); нота над ниткой (‡)—удар в центр инструмента (al centro);

нота под ниткой (¬)— удар у края инструмента (al margine).

С 7658 к

**8** K

с 7658 к

ЭПИЗОД II: НОКТЮРН