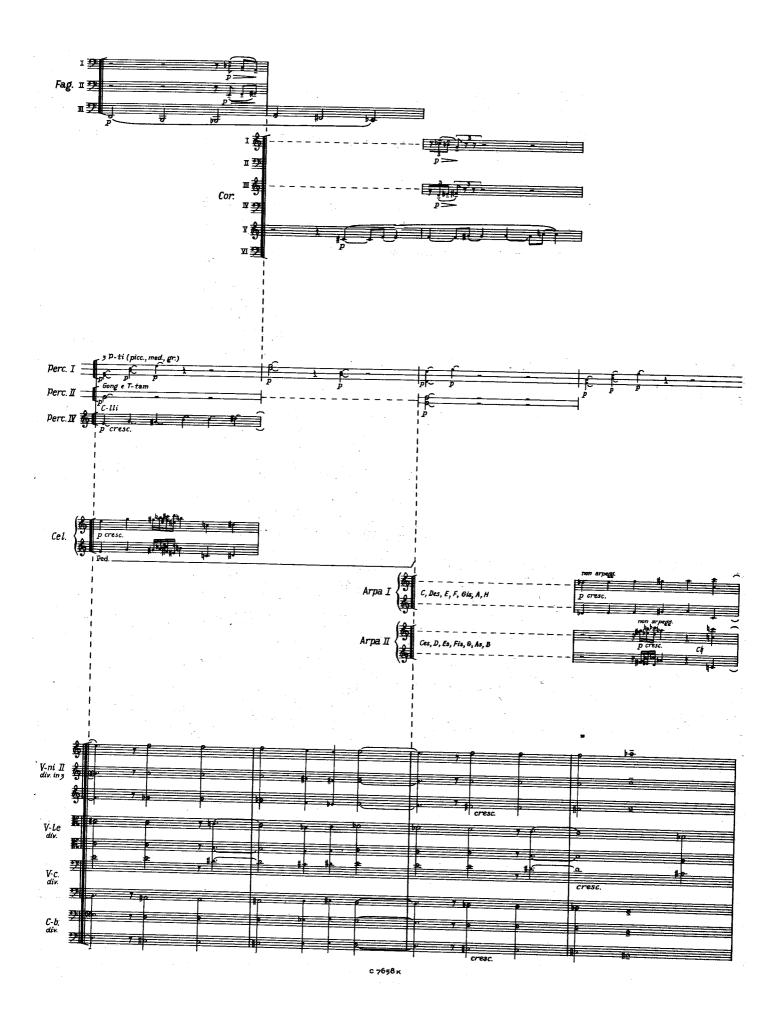

нота под ниткой (¬)— удар у края инструмента (al margine).

С 7658 к

**8** K

с 7658 к

ЭПИЗОД II: НОКТЮРН