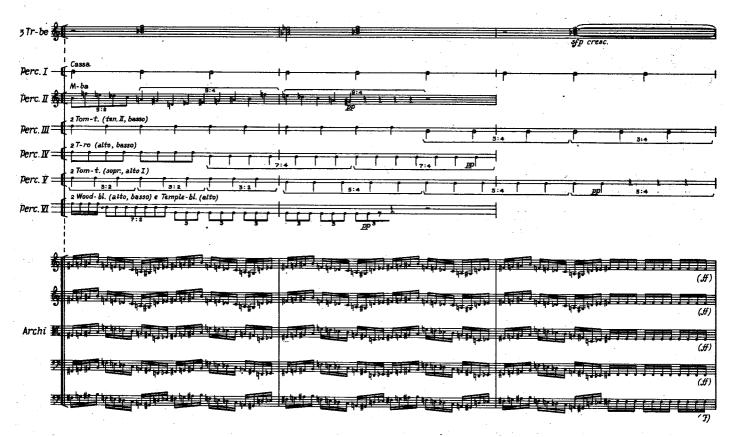

\*\*) Ottoni: Дънхание берется по усмотрению исполнителей.

\*\*\*) Percussione II-V: нота с крестиком на штиле (‡)—удар по коже и ободу одновременно (rim shot); нота над ниткой (‡)—удар в центр инструмента (al centro);

нота под ниткой (¬)— удар у края инструмента (al margine).

С 7658 к

**8** K

с 7658 к

ЭПИЗОД II: НОКТЮРН