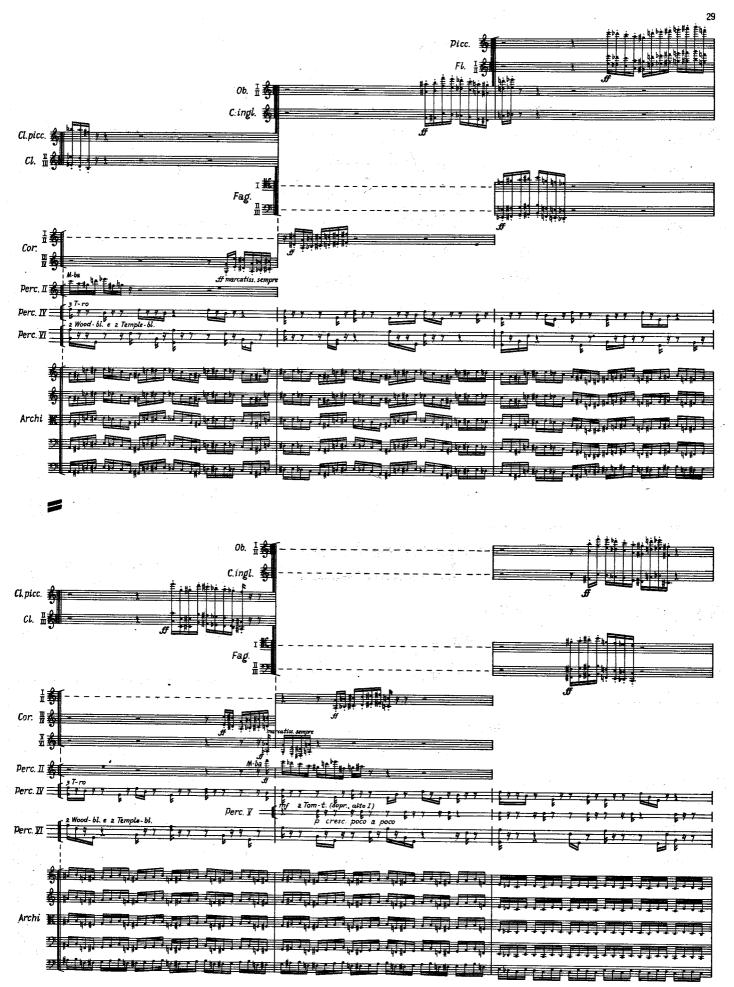

\*\*) Ottoni: Дънхание берется по усмотрению исполнителей.

\*\*\*) Percussione II-V: нота с крестиком на штиле (‡)—удар по коже и ободу одновременно (rim shot); нота над ниткой (‡)—удар в центр инструмента (al centro);

нота под ниткой (¬)— удар у края инструмента (al margine).

С 7658 к

**8** K

с 7658 к

ЭПИЗОД II: НОКТЮРН