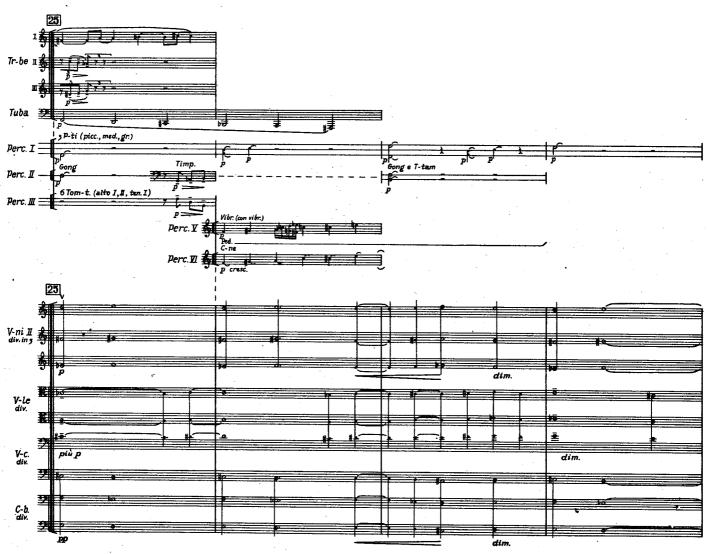

нота под ниткой (¬)— удар у края инструмента (al margine).

С 7658 к

**8** K

с 7658 к

ЭПИЗОД II: НОКТЮРН