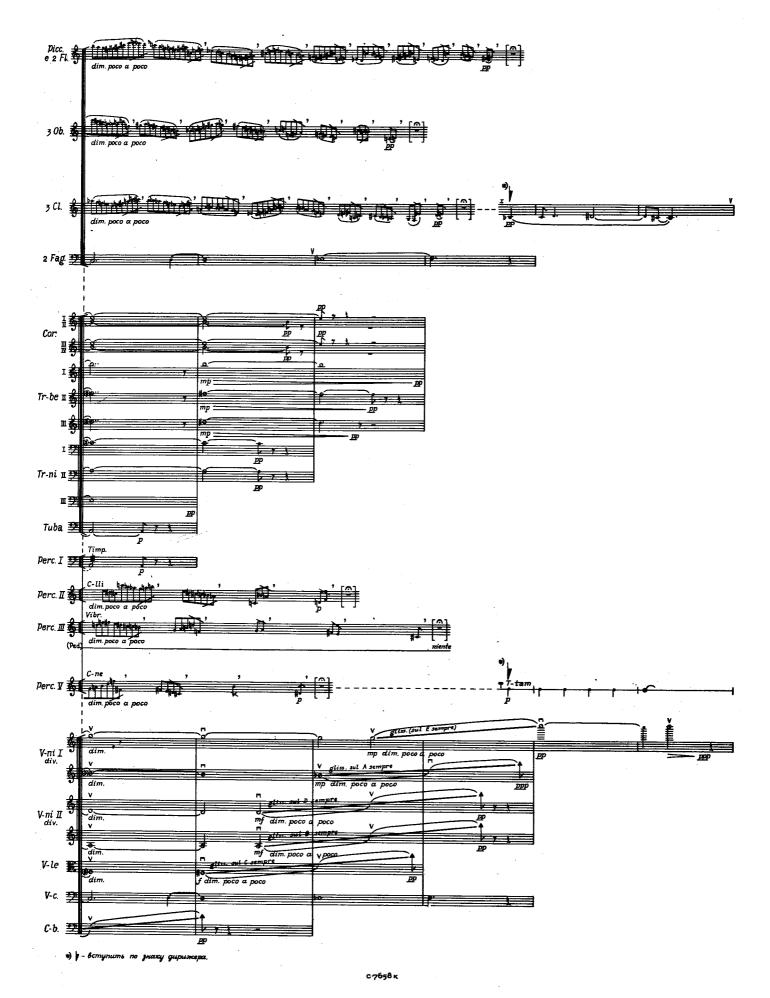

# ВТОРАЯ СИМФОНИЯ

НА ПОЛЕ КУЛИКОВОМ (по мотивам цикла стихотворений А. Блока) в 4-х эпи зодах для симфонического оркестра (1979)

Г. Дмитриев

"О Гусь моя! Жена моя! До боли Flam ясен болгий путь!" (А Блок "На поле Куликовом")

\*\*) Ottoni: Дънхание берется по усмотрению исполнителей.

\*\*\*) Percussione II-V: нота с крестиком на штиле (‡)—удар по коже и ободу одновременно (rim shot); нота над ниткой (‡)—удар в центр инструмента (al centro);

нота под ниткой (¬)— удар у края инструмента (al margine).

С 7658 к

**8** K

с 7658 к

ЭПИЗОД II: НОКТЮРН