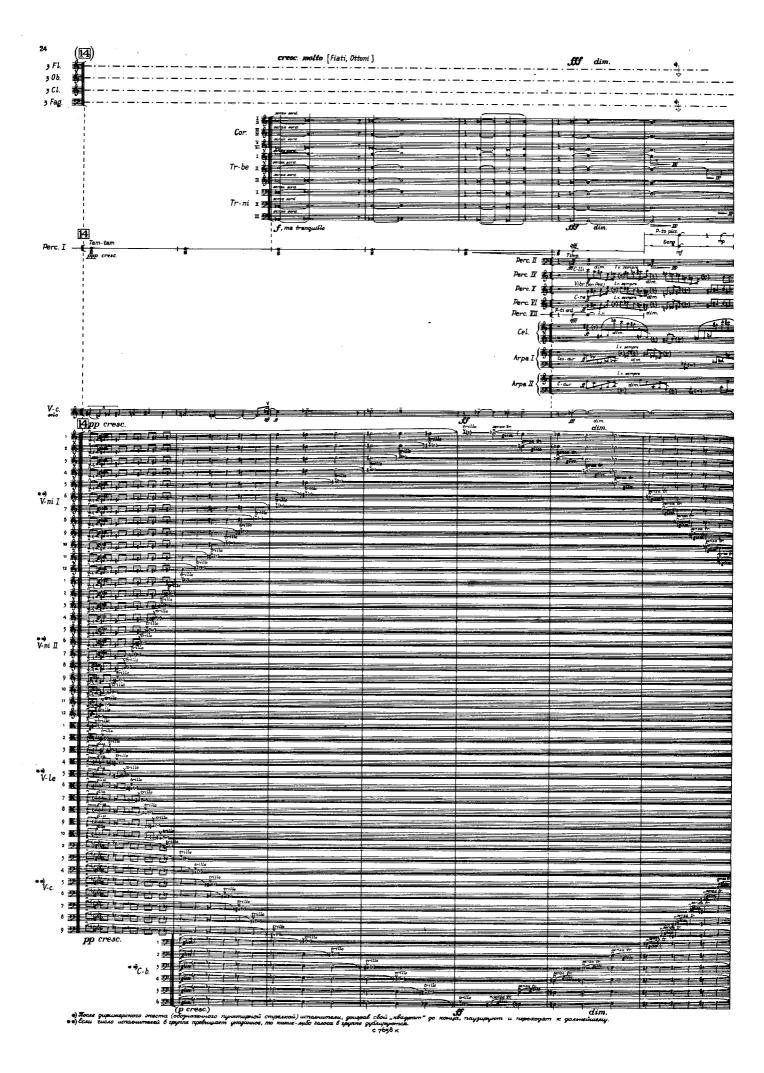

\*\*) Ottoni: Дънхание берется по усмотрению исполнителей.

\*\*\*) Percussione II-V: нота с крестиком на штиле (‡)—удар по коже и ободу одновременно (rim shot); нота над ниткой (‡)—удар в центр инструмента (al centro);

нота под ниткой (¬)— удар у края инструмента (al margine).

С 7658 к

**8** K

с 7658 к

ЭПИЗОД II: НОКТЮРН