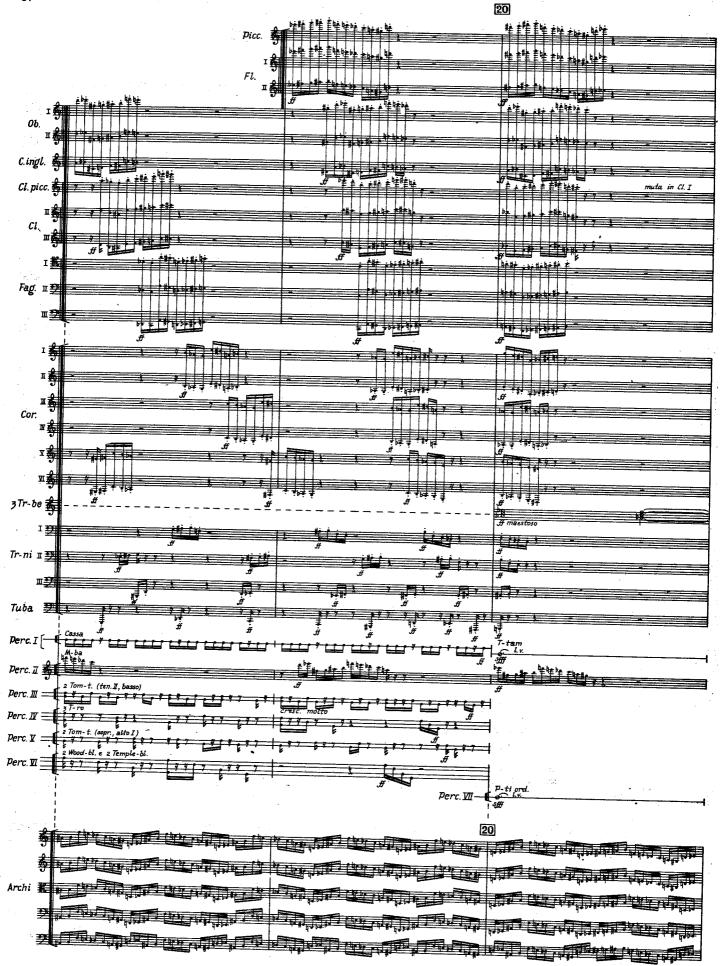

\*\*) Ottoni: Дънхание берется по усмотрению исполнителей.

\*\*\*) Percussione II-V: нота с крестиком на штиле (‡)—удар по коже и ободу одновременно (rim shot); нота над ниткой (‡)—удар в центр инструмента (al centro);

нота под ниткой (¬)— удар у края инструмента (al margine).

С 7658 к

**8** K

с 7658 к

ЭПИЗОД II: НОКТЮРН