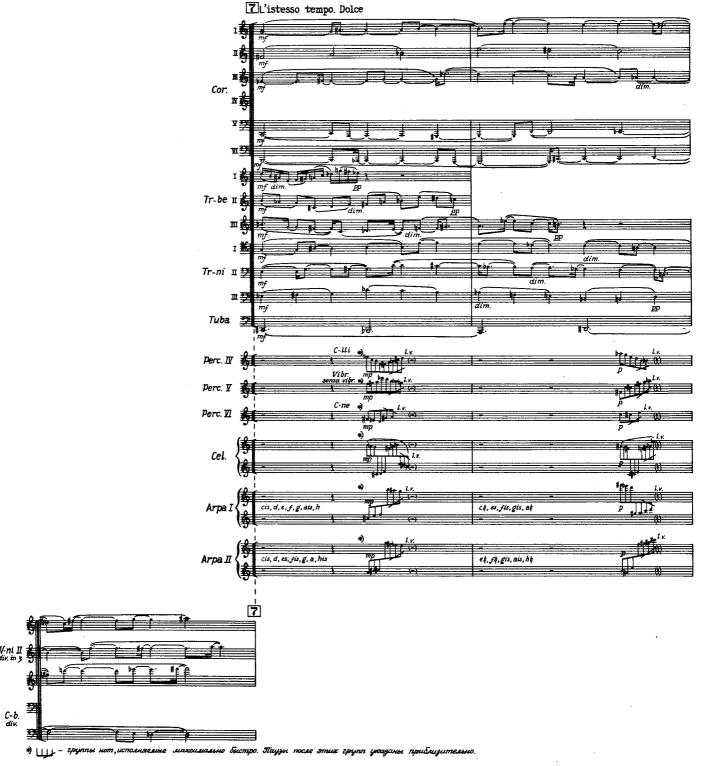

\*\*) Ottoni: Дънхание берется по усмотрению исполнителей.

\*\*\*) Percussione II-V: нота с крестиком на штиле (‡)—удар по коже и ободу одновременно (rim shot); нота над ниткой (‡)—удар в центр инструмента (al centro);

нота под ниткой (¬)— удар у края инструмента (al margine).

С 7658 к

**8** K

с 7658 к

ЭПИЗОД II: НОКТЮРН