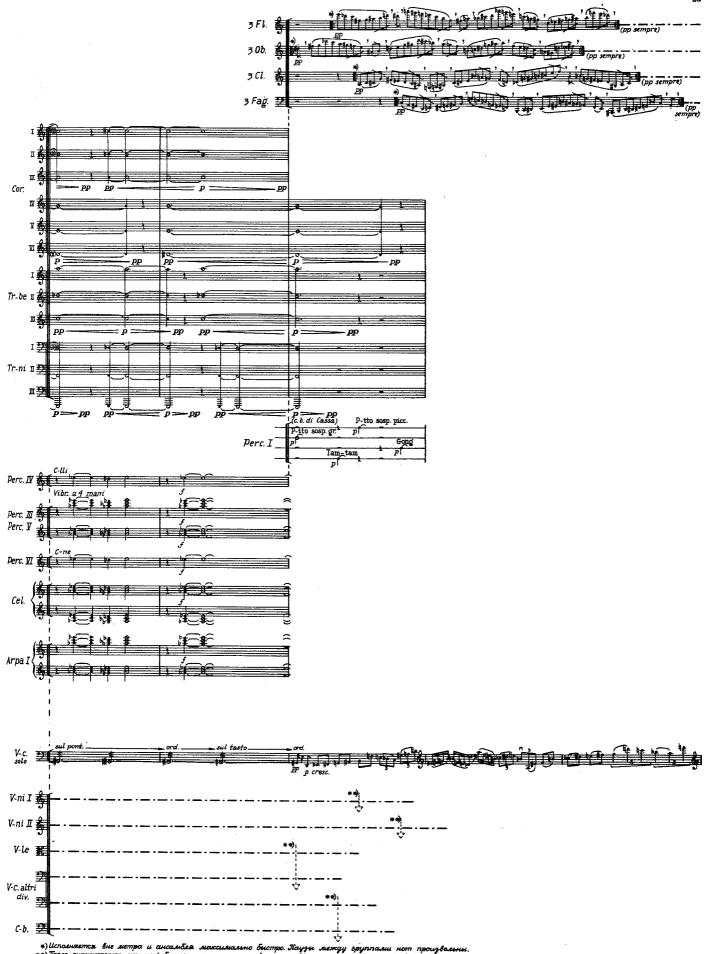

\*\*) Ottoni: Дънхание берется по усмотрению исполнителей.

\*\*\*) Percussione II-V: нота с крестиком на штиле (‡)—удар по коже и ободу одновременно (rim shot); нота над ниткой (‡)—удар в центр инструмента (al centro);

нота под ниткой (¬)— удар у края инструмента (al margine).

С 7658 к

**8** K

с 7658 к

ЭПИЗОД II: НОКТЮРН