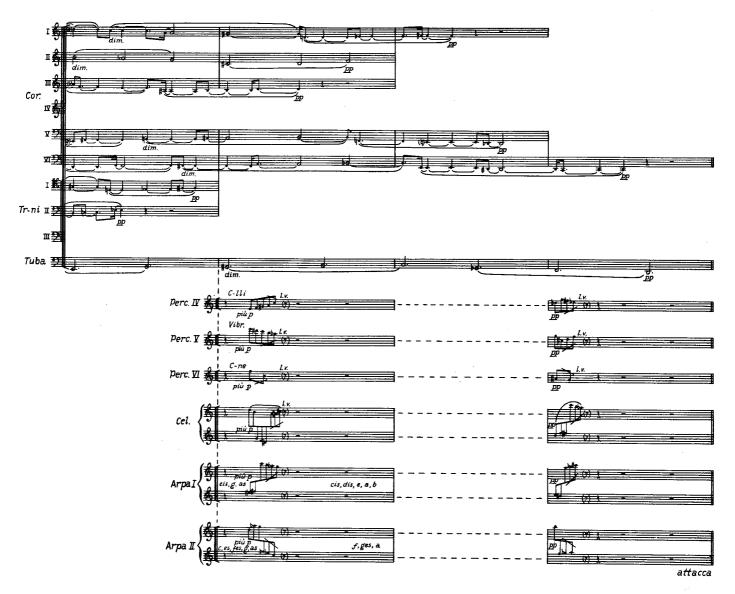

\*\*) Ottoni: Дънхание берется по усмотрению исполнителей.

\*\*\*) Percussione II-V: нота с крестиком на штиле (‡)—удар по коже и ободу одновременно (rim shot); нота над ниткой (‡)—удар в центр инструмента (al centro);

нота под ниткой (¬)— удар у края инструмента (al margine).

С 7658 к

**8** K

с 7658 к

ЭПИЗОД II: НОКТЮРН